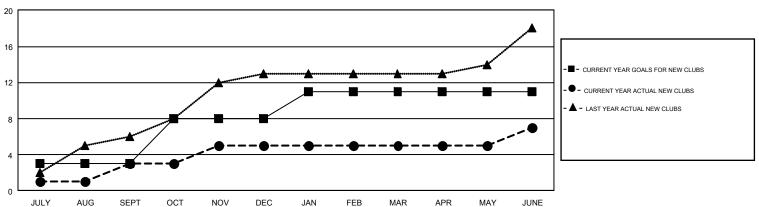

## GOALS AND ACTUAL NEW CLUBS CUMULATIVE

| DROPPED CLUBS: 7  DROPPED MEMBERS |       | 166 CLUBS OF 297 ADDED 1 OR MORE<br>NEW MEMBERS | GENDER DISTRIBUTION           MALE         4,152 (53.42%)           FEMALE         3,621 (46.58%) |  |     |
|-----------------------------------|-------|-------------------------------------------------|---------------------------------------------------------------------------------------------------|--|-----|
| DECEASED                          | 43    | CLICK HERE FOR CLIMITATIVE                      | TOTAL FAMILY UNIT MEMBERS                                                                         |  | 405 |
| CLUB CANCELLED 80                 |       | CLICK HERE FOR CUMULATIVE MEMBERSHIP DATA       |                                                                                                   |  | 040 |
| OTHER                             | 1,079 |                                                 | FAMILY MEMBERS PAYING HALF DUES                                                                   |  | 216 |
| TOTAL                             | 1,202 |                                                 |                                                                                                   |  |     |