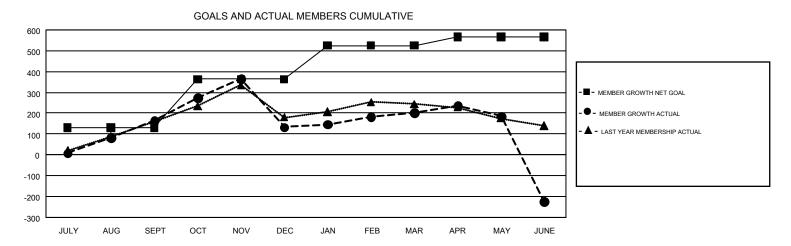

## GOALS AND ACTUAL NEW CLUBS CUMULATIVE

| DROPPED CLUBS: 7  DROPPED MEMBERS |       | 166 CLUBS OF 297 ADDED 1 OR MORE<br>NEW MEMBERS | GENDER DISTRIBUTION           MALE         4,152 (53.42%)           FEMALE         3,621 (46.58%) |  |     |
|-----------------------------------|-------|-------------------------------------------------|---------------------------------------------------------------------------------------------------|--|-----|
| DECEASED                          | 43    | CLICK HERE FOR CLIMITATIVE                      | TOTAL FAMILY UNIT MEMBERS                                                                         |  | 405 |
| CLUB CANCELLED 80                 |       | CLICK HERE FOR CUMULATIVE MEMBERSHIP DATA       |                                                                                                   |  | 040 |
| OTHER                             | 1,079 |                                                 | FAMILY MEMBERS PAYING HALF DUES                                                                   |  | 216 |
| TOTAL                             | 1,202 |                                                 |                                                                                                   |  |     |